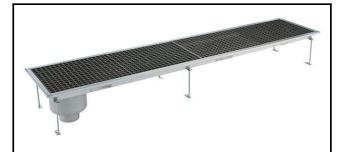

Floor Drains and Collecting Tanks
Floor Drain with Stainless Steel Grate
and Side Drain - Vertical outlet
400x1850 mm

| ITEM #  |  |  |
|---------|--|--|
| MODEL # |  |  |
| MODEL # |  |  |
| NAME #  |  |  |
| SIS #   |  |  |
|         |  |  |
| AIA #   |  |  |

328055 (FDA40185)

Floor Drainage Channel with stainless steel grate, side drain - vertical outlet, 400x1850

#### Item No.

Constructed in 304 AISI stainless steel. Collecting tank with side siphon and vertical drain pipe. Anti-slip mesh grate.

### Construction

- Anti-slip mesh 25x25 mm grating, h=25 mm, 1.5 mm in thickness.
- Constructed entirely in 304 AISI stainless steel.
- Collecting tanks available with vertical drain pipe.
- Adjustable leveling feet.

### **Key Information:**

External dimensions, Width:

328055 (FDA40185) 1850 mm External dimensions, Depth: 400 mm External dimensions, Height: 265 mm Net weight: 30 kg