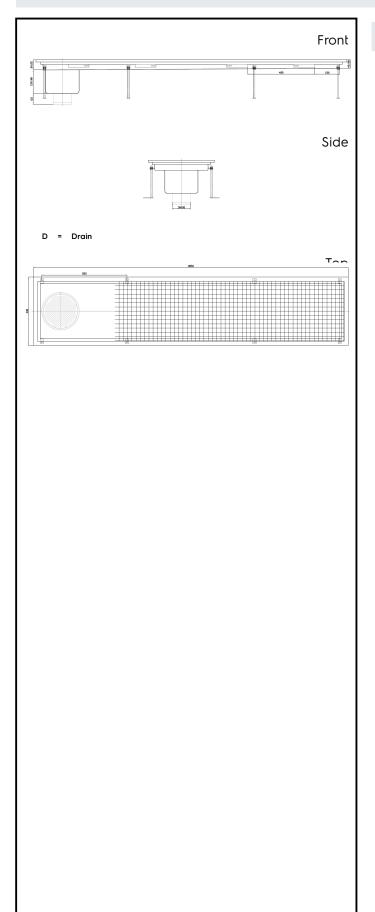

Floor Drains and Collecting Tanks
Floor Drain with Stainless Steel Grate
and Side Drain - Vertical outlet
400x1850 mm

| ITEM #  |  |  |
|---------|--|--|
| MODEL # |  |  |
| MODEL # |  |  |
| NAME #  |  |  |
| SIS #   |  |  |
|         |  |  |
| AIA #   |  |  |

328055 (FDA40185)

Floor Drainage Channel with stainless steel grate, side drain - vertical outlet, 400x1850

### **Key Information:**

External dimensions, Width:

328055 (FDA40185) 1850 mm External dimensions, Depth: 400 mm External dimensions, Height: 265 mm Net weight: 30 kg